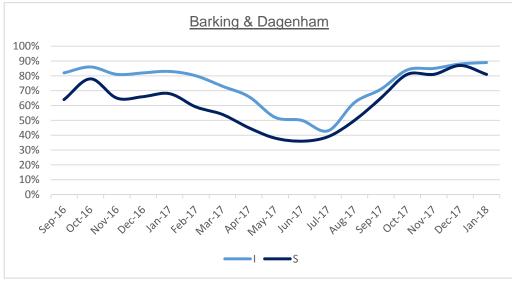

| KD | Sep-16 | Oct-16 | Nov-16 | Dec-16 | Jan-17 | Feb-17 | Mar-17 | Apr-17 |
|----|--------|--------|--------|--------|--------|--------|--------|--------|
| I  | 76%    | 78%    | 76%    | 77%    | 73%    | 69%    | 61%    | 58%    |
| S  | 57%    | 70%    | 69%    | 63%    | 63%    | 57%    | 47%    | 40%    |

| May-17 | Jun-17 | Jul-17 | Aug-17 | Sep-17 | Oct-17 | Nov-17 | Dec-17 | Jan-18 |
|--------|--------|--------|--------|--------|--------|--------|--------|--------|
| 50%    | 46%    | 46%    | 63%    | 74%    | 84%    | 83%    | 86%    | 85%    |
| 41%    | 39%    | 37%    | 50%    | 72%    | 84%    | 83%    | 85%    | 87%    |