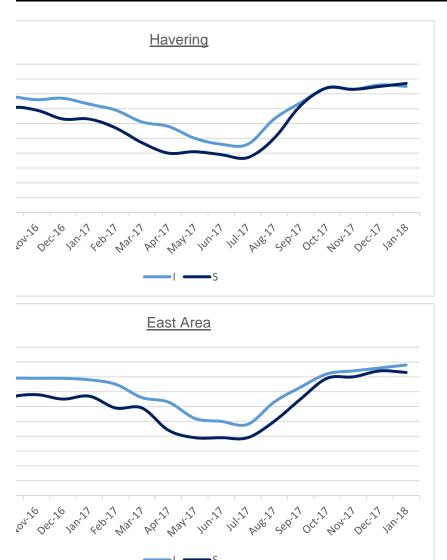

| EA | Sep-16 | Oct-16 | Nov-16 | Dec-16 | Jan-17 | Feb-17 | Mar-17 | Apr-17 |
|----|--------|--------|--------|--------|--------|--------|--------|--------|
| I  | 77%    | 79%    | 79%    | 79%    | 78%    | 75%    | 66%    | 63%    |
| S  | 57%    | 66%    | 68%    | 65%    | 67%    | 59%    | 59%    | 44%    |

| May-17 | Jun-17 | Jul-17 | Aug-17 | Sep-17 | Oct-17 | Nov-17 | Dec-17 | Jan-18 |
|--------|--------|--------|--------|--------|--------|--------|--------|--------|
| 52%    | 50%    | 48%    | 63%    | 73%    | 82%    | 84%    | 86%    | 88%    |
| 39%    | 39%    | 39%    | 50%    | 65%    | 79%    | 80%    | 84%    | 83%    |