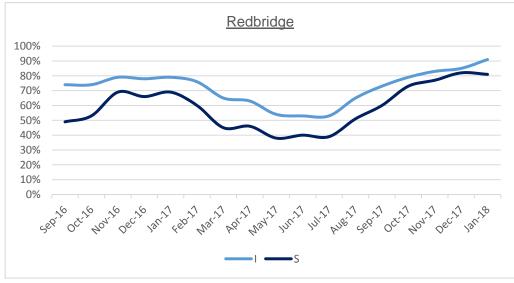

| JI | Sep-16 | Oct-16 | Nov-16 | Dec-16 | Jan-17 | Feb-17 | Mar-17 | Apr-17 |
|----|--------|--------|--------|--------|--------|--------|--------|--------|
| I  | 74%    | 74%    | 79%    | 78%    | 79%    | 76%    | 65%    | 63%    |
| S  | 49%    | 53%    | 69%    | 66%    | 69%    | 60%    | 45%    | 46%    |

| May-17 | Jun-17 | Jul-17 | Aug-17 | Sep-17 | Oct-17 | Nov-17 | Dec-17 | Jan-18 |
|--------|--------|--------|--------|--------|--------|--------|--------|--------|
| 54%    | 53%    | 53%    | 65%    | 73%    | 79%    | 83%    | 85%    | 91%    |
| 38%    | 40%    | 39%    | 51%    | 60%    | 73%    | 77%    | 82%    | 81%    |